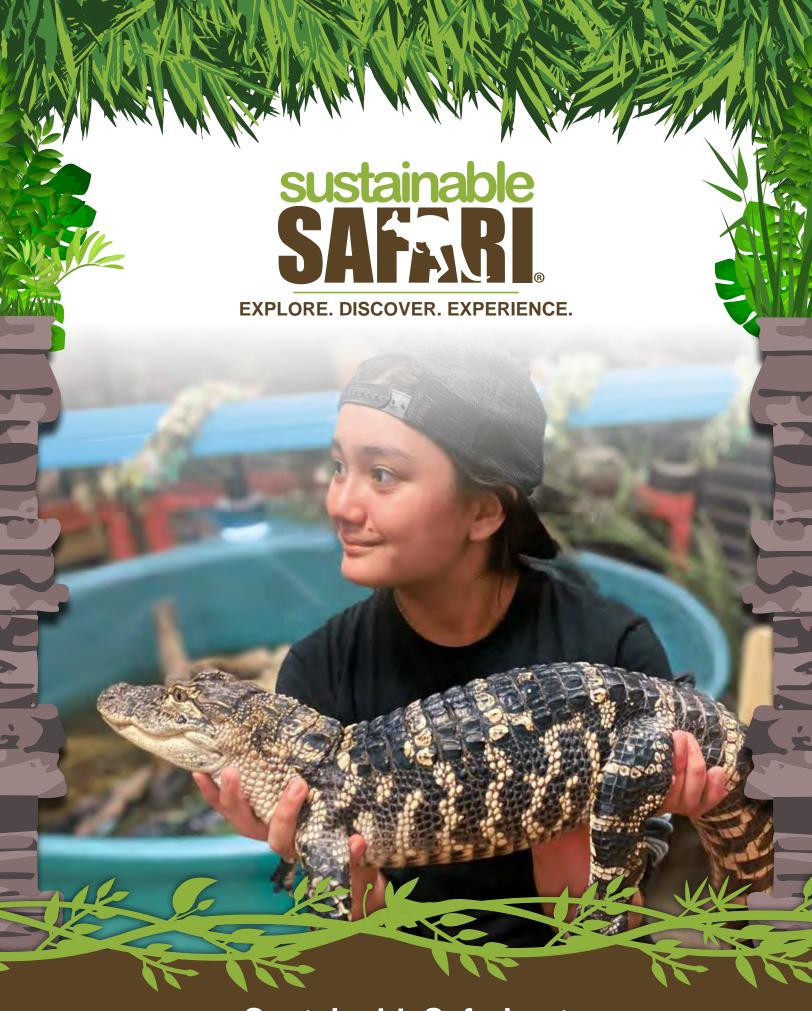

SustainableSafari.net



# HOLDINGS

#### Holdings are 3-4 minutes.

| Ages<br>5+ | Goat HoldingSmall Snake Holding Tortoise Holding Kangaroo Holding | . \$5<br>. \$5<br>. \$5<br>. \$15 |
|------------|-------------------------------------------------------------------|-----------------------------------|
|            | Large Snake Holding                                               |                                   |

## **EXPLORE AND SAVE with**

## POUCH PACKAGES

Explore the Safari with a set of animal interaction tokens.













### The Joey Adventure

\$25 (+Admission) Ages 5+

- 1 Kangaroo Holding
- 1 Bunny Experience
- 1 Guinea Pig Experience
- 1 Tortoise Holding
- 1 Large Feed Cup

\$17 SAVINGS



### The Happy Capy

\$33 (+Admission) Ages 5+

- 2 Tree House Seed Sticks