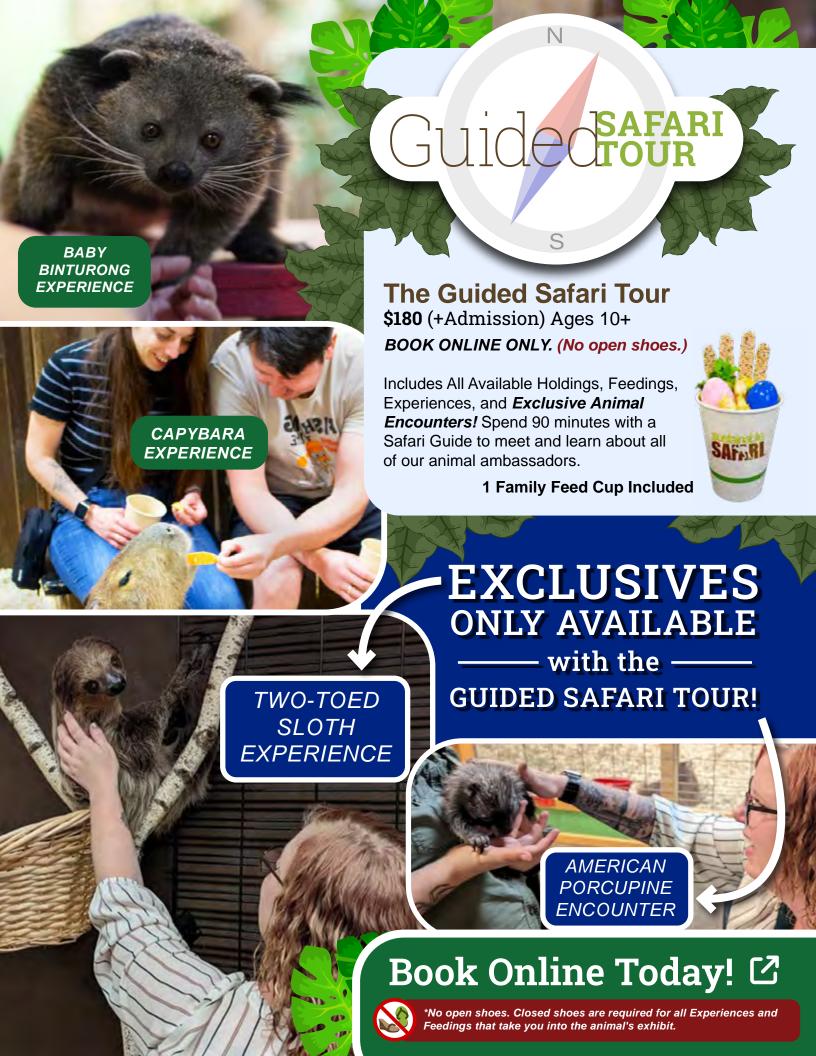

| \$7                            |



#### **Hold Me**

\$40 (+Admission) Ages 10+

- 1 Kangaroo Holding
- 1 Goat Holding
- 1 Large Snake Holding
- **+EXCLUSIVE EXTRA:** 
  - Millipede Holding
- 1 Large Feed Cup

\$17 SAVINGS



#### Feed Me

**\$65** (+Admission) Ages 10+

- 1 Binturong Experience
- 1 Anteater Experience
- **+EXCLUSIVE EXTRAS:** 
  - Kusimanse Feeding
  - Tayra Feeding
  - Prehensile Porcupine Feeding
  - Victoria Crowned-pigeon Feeding
- 1 Family Feed Cup

\$30 SAVINGS



#### Safari Bob's Choice

**\$130** (+Admission) Ages 10+

All Available Extras

- **+EXCLUSIVE EXTRAS:** 
  - Kusimanse Feeding
- Tayra Feeding
- 1 Family Feed Cup

\$36 SAVINGS



\*No open shoes. Closed shoes are required for all Experiences and Feedings that take you into the animal's exhibit.





# LARGE GROUP SPECIAL PRICING

Field Trips · Birthday Parties · Care Centers

Planning a visit for a **Birthday Party**, **Care Center** or **School Field trip?** We would be happy to have you!

Special large group pricing starts at 20 people. Please contact Mishelle, at Mishelle@ssmoa.com for scheduling and pricing.