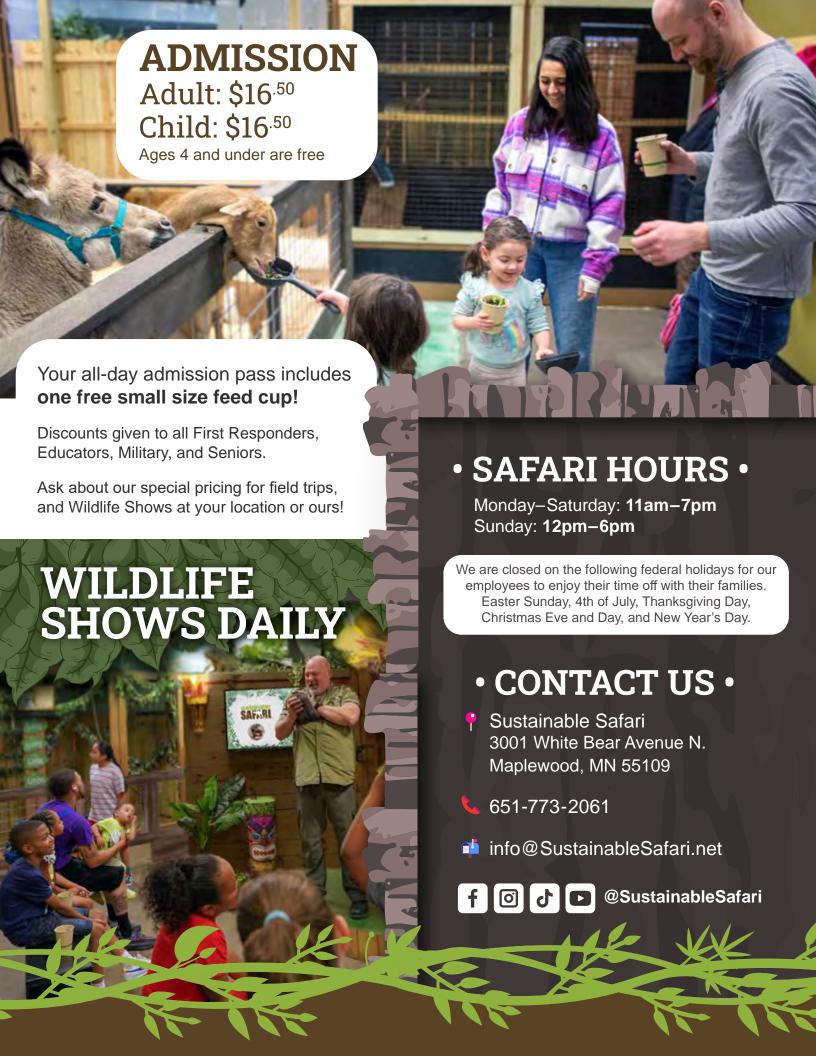

SustainableSafari.net



# HOLDINGS

#### Holdings are 3-4 minutes.

| Ages<br>5+ | Goat HoldingSmall Snake Holding Tortoise Holding Kangaroo Holding | . \$5<br>. \$5<br>. \$5<br>. \$15 |
|------------|-------------------------------------------------------------------|-----------------------------------|
|            | Large Snake Holding                                               |                                   |

## **EXPLORE AND SAVE with**

## POUCH PACKAGES

Explore the Safari with a set of animal interaction tokens.













### The Joey Adventure

\$25 (+Admission) Ages 5+

- 1 Kangaroo Holding
- 1 Bunny Experience
- 1 Guinea Pig Experience
- 1 Tortoise Holding
- 1 Large Feed Cup

\$17 SAVINGS



### The Happy Capy

\$33 (+Admission) Ages 5+

- 2 Tree House Seed Sticks
- 1 Capybara Experience