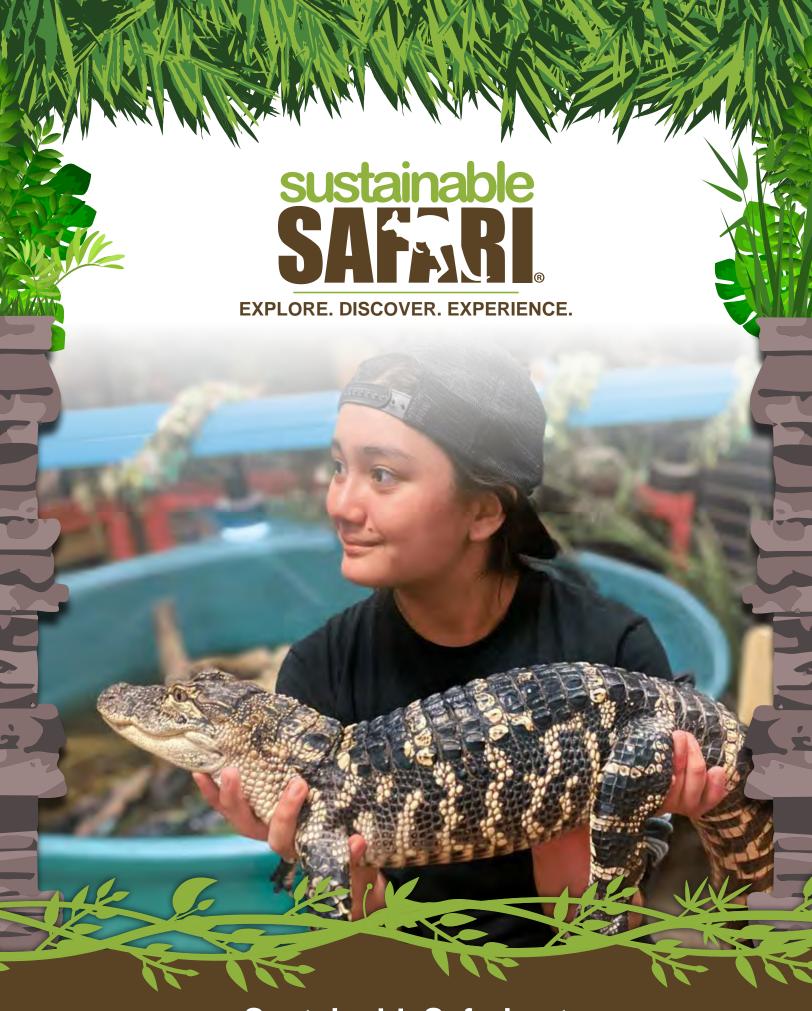

SustainableSafari.net



# HOLDINGS

#### Holdings are 3-4 minutes.

| 5 E        | Goat Holding                        | \$5     |
|------------|-------------------------------------|---------|
| Å,         | Goat Holding<br>Small Snake Holding | \$5     |
|            | Tortoise Holding                    | \$5     |
|            | Kangaroo Holding                    | . \$15  |
| <i>(</i> 0 |                                     | <b></b> |
| 15 gc      | Large Snake Holding                 | \$10    |

### **EXPLORE AND SAVE with**

## POUCH PACKAGES

Explore the Safari with a set of animal interaction tokens.











#### The Joey Adventure

**\$25** (+Admission) Ages 5+

- 1 Kangaroo Holding
- 1 Bunny Experience
- 1 Guinea Pig Experience
- 1 Tortoise Holding
- 1 Large Feed Cup

\